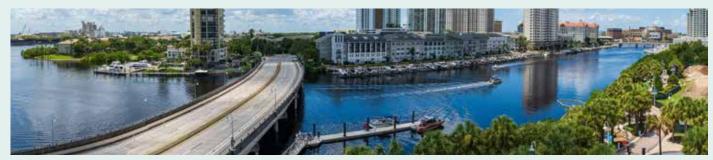

### BENEFICIAL BRIDGE RIVERWALK STUDY

The Tampa Riverwalk is a 2.6-mile-long open-space pedestrian trail that runs along the Hillsborough River in Downtown Tampa. The popular attraction currently runs from Armature Works in Tampa Heights to the Garrison Channel. There has been a desire amongst the community to extend the Riverwalk east to connect to the Channel District and beyond. However, Beneficial Bridge currently does not allow the Riverwalk to seamlessly connect to the Channel District. The Tampa CRA commissioned a feasibility study and report with recommendations for the next steps to complete an extension.