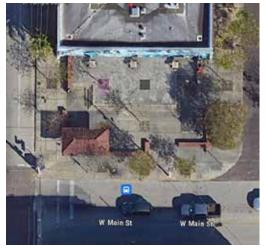

### **WEST TAMPA MAIN STREET** STREETSCAPE IMPROVEMENTS

The Tampa CRA provided \$300,000 to support the Main Street Quick Build Project, a streetscape improvement project. These projects are specially designed to be implemented in a shorter timeframe and at a lower cost compared to traditional methods. This project included resurfacing a portion of Main Street, improved crosswalks, painted curb extensions, and a new fourway stop to improve traffic flow and enhance the area for pedestrian traffic.

Project Cost: \$300,000 Completion Status: 100%

**CRA: West Tampa** 