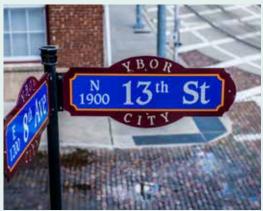

### **Ybor City Street Name Signage Improvements**

The Tampa CRA worked with a contractor to fabricate, deliver, and install updated street name signs throughout the Ybor City Community Redevelopment Area. The signs help maintain and enhance the historic charm and character of the area while also improving navigation for visitors and residents.