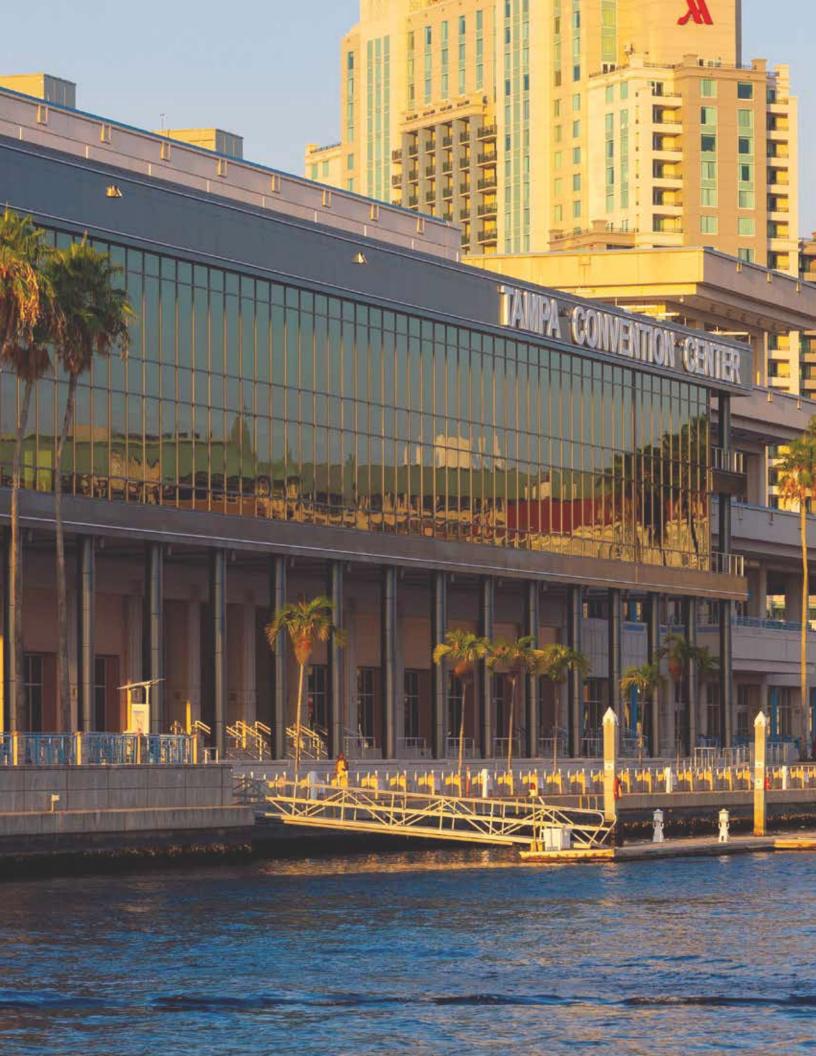

**Project Cost: \$469,000** 

**CRA: Downtown** 

DOWNTOWN TAMPA CONVENTION CENTER

The Tampa Convention Center is an integral space in Downtown Tampa, which hosted almost 100 events and generated nearly \$136 million in economic impact for the City of Tampa in 2024. To ensure that the facility remains a cutting-edge convention and meeting space in the country, the Tampa CRA provides annual funding to support improvements and renovations to facilities throughout the convention center such as restrooms, meeting rooms, HVAC, signage, lighting, carpets, riverwalk ramps, crosswalks, drop-off areas, elevators, chillers, painting, and technology upgrades. In FY2024, the Tampa CRA provided \$2,178,507 to enhance the facility. These continued investments elevate the Tampa Convention Center, the local economy, businesses, and general tourism to the City of Tampa.

FY24 Project Cost: \$2,178,507

**CRA: Downtown** 