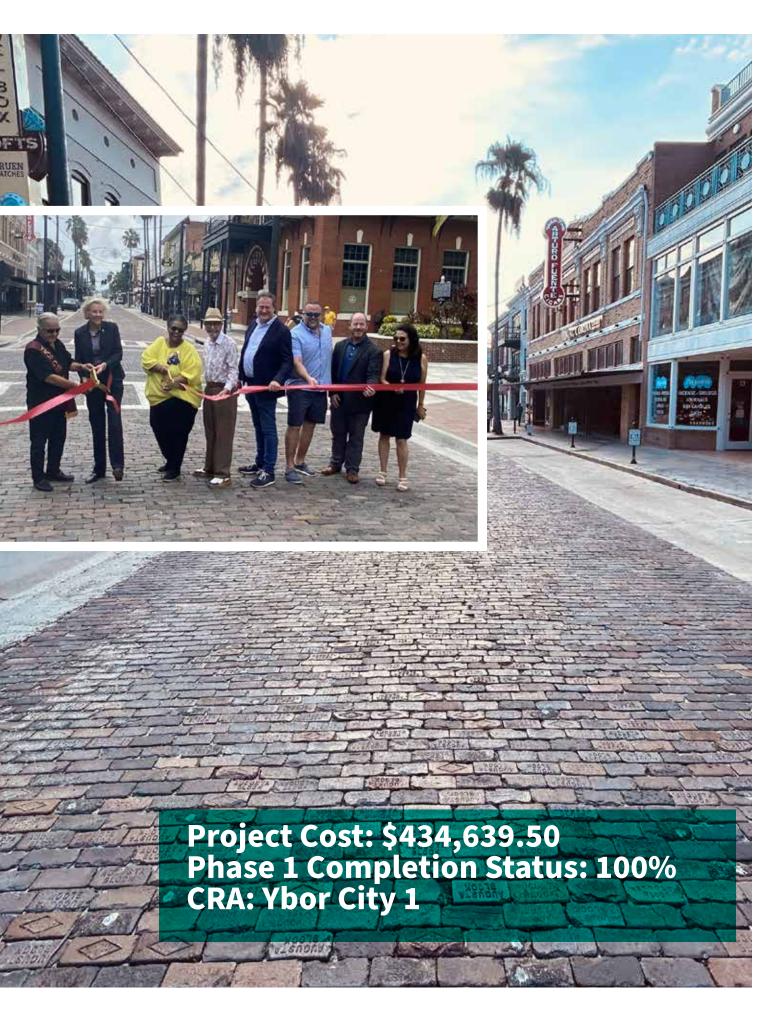

### HISTORIC 7TH AVENUE BRICKING

Historic East 7th Avenue, named by The American Planning Association as one of America's 10 Great Streets, is the main commercial thoroughfare of Ybor City. The Tampa CRA hired an outside contractor to brick East 7th Avenue between North 15th and 17th Streets. The bricking of 7th Avenue helps calm traffic on a road that sees a significant amount of pedestrian traffic throughout the year. This project will also promote alternative modes of transportation, connectivity, boost local businesses, and contribute to the economic growth of Ybor City, creating new opportunities for entrepreneurs and job seekers. Using authentic historic bricks, this project will further enhance the authenticity of the National Historic Landmark District and allow residents and visitors to better connect to the city's past.

This first phase is part of a larger vision to brick the entirety of 7th Avenue in Ybor City, between Nick Nuccio Parkway and North 26th Street. The next phase is scheduled to take place in FY2025.