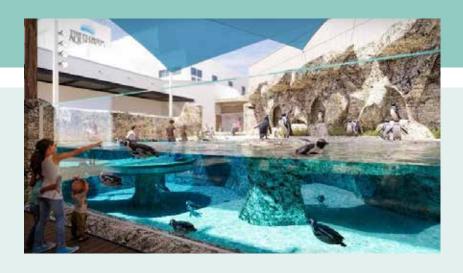

### **FLORIDA AQUARIUM**

The Florida Aquarium has been a must-see attraction since it first opened its doors in 1995, bringing over 1 million visitors to the Channel District in 2024. The Tampa CRA approved \$15 million to help the Florida Aquarium in expanding its facilities and amenities. Expansion and renovation capital projects include the Mosaic Exhibit Hall renovations with rotating exhibits; a new second-floor gallery experience; a new outdoor exhibit; an expanded and public-facing animal habitat; and guest amenity and infrastructure improvements and additions, including ADA accessible upgrades. The expansion, which will take place in three separate phases, is expected to be completed by 2026. The Florida Aquarium is providing \$30 million in private investment, representing a 2 to 1 return on investment for the CRA.

Project Cost: \$45 million CRA Contribution: \$15 million

**ROI:50%** 

**CRA: Channel District** 