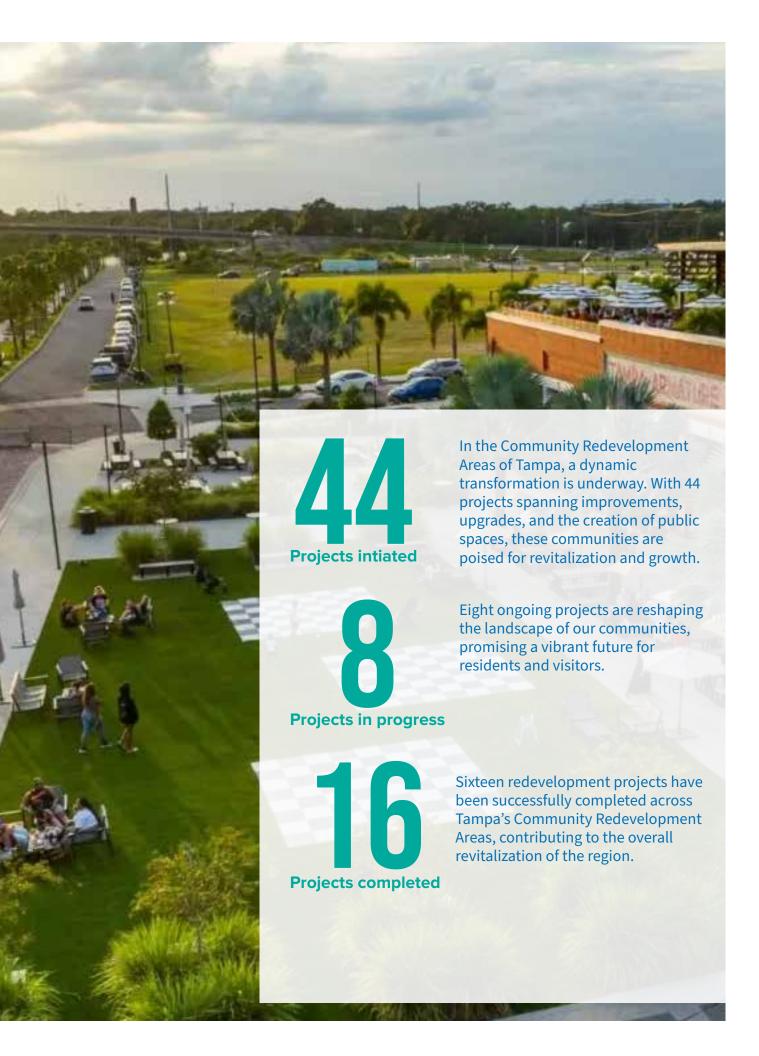

### **DISTRICT SNAPSHOTS**

Tampa's Community Redevelopment Areas are experiencing significant transformation with 44 redevelopment projects. Currently, eight projects are in progress, reshaping the landscape for residents and visitors.

Additionally, 16 projects have been successfully completed, contributing to the revitalization and growth of these communities.

N-DALE-MABRY-HW

W HILLSBOROUGH AVE.

Central Park

Downtown

Drew Park

East Tampa