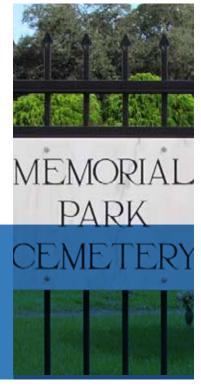

### MEMORIAL PARK CEMETERY FENCE INSTALLATION

The Memorial Park Cemetery, located in the Belmont Heights neighborhood of East Tampa, is a 104-year-old historic Black cemetery. The cemetery, purchased by the City of Tampa in May 2023, is notable as the burial site of several World War I veterans. An improved fence was installed around the property with brick pillars to better secure the property, enhance the look of the surrounding community, and ensure the area remains clean for visitors.

Project Cost: \$500,000 CRA: East Tampa