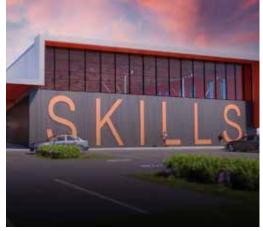

## THE SKILLS CENTER The Skills Center located in the East T

The Skills Center, located in the East Tampa Community Redevelopment Area, is a new state-of-the-art facility that provides comprehensive youth development services to the community. The Skills Center offers a variety of recreational opportunities and educational support services. Some of the services provided include tutoring, college test preparation, technology training, career coaching, vocational training, and sports programming. This center provides an array of services to youth in a historically underserved community. The Tampa CRA provided \$500,000 to the \$25.5 million facility, which officially opened in March 2024.

Project Cost: \$25.5 million CRA Contribution: \$500,000 CRA: East Tampa