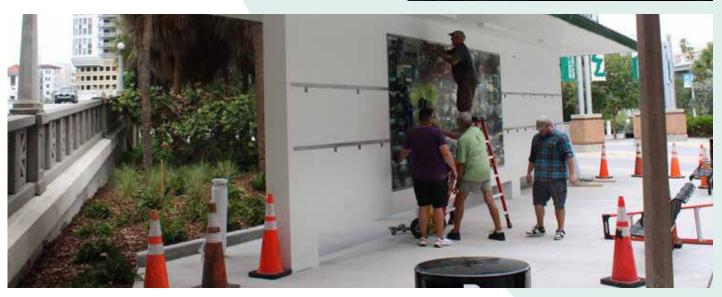

# ARTS: RIVERWALL ART WALL RELOCATION & ENHANCEMENT

To enhance public art installations in the Downtown Community Redevelopment Area, the Tampa CRA provided \$469,000 to relocate the Riverwall Art Wall near the Tampa Convention Center. The project involved dismantling the old plaza, constructing a new plaza which included new supports and a canopy for relocated artwork, site furnishings, sidewalk, enhanced crosswalks paving, and lighting.