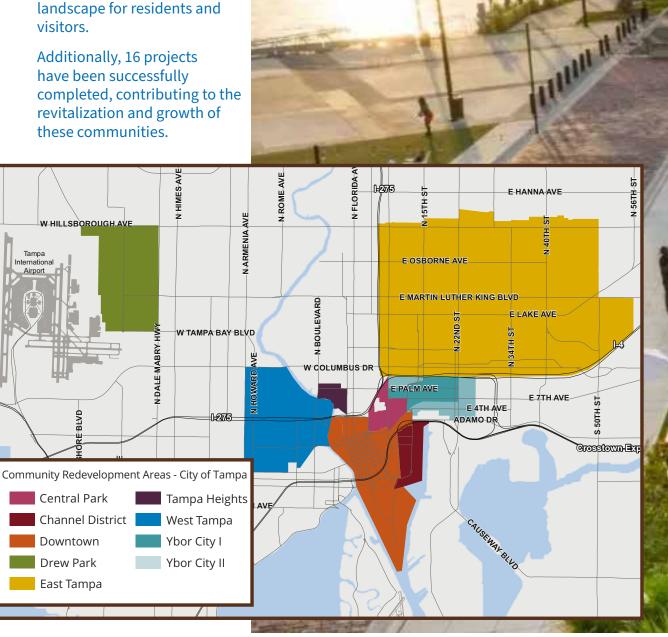

### **DISTRICT SNAPSHOTS**

Tampa's Community Redevelopment Areas are experiencing significant transformation with 44 redevelopment projects. Currently, eight projects are in progress, reshaping the landscape for residents and visitors.

Additionally, 16 projects have been successfully completed, contributing to the revitalization and growth of these communities.

N-DALE-MABRY-HW

W HILLSBOROUGH AVE.

Central Park

Downtown

Drew Park

East Tampa

Channel District

- POCKET PARK HUBERT AND MANHATTAN
- 2 UPDATED COMMUNITY REDEVELOPMENT PLAN FOR TAMPA HEIGHTS RIVERFRONT
- UPDATED COMMUNITY REDEVELOPMENT PLAN FOR CENTRAL PARK
- 4 UPDATED COMMUNITY REDEVELOPMENT PLAN FOR DOWNTOWN
- UPDATED COMMUNITY REDEVELOPMENT PLAN FOR CHANNEL DISTRICT

- THE SKILLS CENTER
- THE TAMPA RIVERWALK
- 8 LANDSCAPE, STREETSCAPE, AND SAFETY IMPROVEMENTS
- 9 MAIN STREET STREETSCAPE IMPROVEMENTS
- HISTORIC 7TH AVENUE BRICKING

- 11 THE FLORIDA AQUARIUM
- ARTS: RIVERWALL ART WALL RELOCATION & ENHANCEMENT
- 13 THE TAMPA CONVENTION CENTER
- WEST TAMPA ALLEYWAY STUDY
- 15 THE MEMORIAL PARK CEMETERY

- SALCINES PARK IMPROVEMENT PROJECT
- 17 ADA PARK ENHANCEMENTS
- HOUSING REHABILITATION & RENOVATION
- 10 EMERGENCY ROOF REPAIR
- 20 TAMPA UNION STATION RENOVATIONS