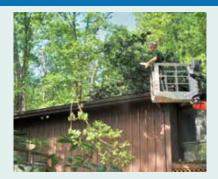

### **EMERGENCY ROOF REPAIR**

The East Tampa Community Redevelopment Area Emergency Roof Repair program offers grants of up to \$15,000 for residents needing roof repairs, with contractors approved and trained by the City of Tampa. Its goal is to make homes safer and prevent families from having to move in today's challenging housing market.

In FY2024, \$600,951 in grants were provided to homeowners and residents, helping repair 26 homes.