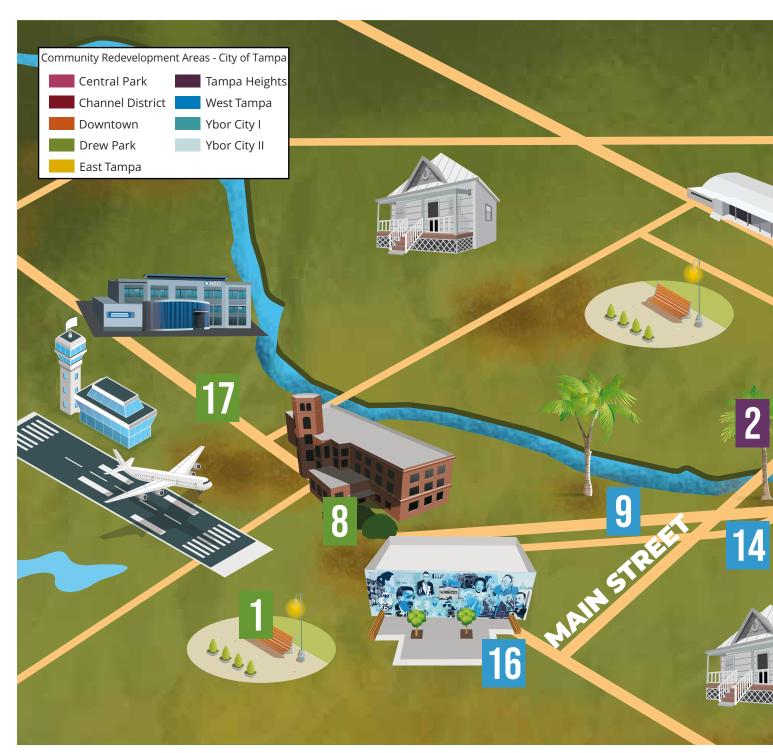

### **DISTRICT SNAPSHOTS**

Tampa's Community Redevelopment Areas are experiencing significant transformation with 44 redevelopment projects. Currently, eight projects are in progress, reshaping the landscape for residents and visitors.

Additionally, 16 projects have been successfully completed, contributing to the revitalization and growth of these communities.

N-DALE-MABRY-HW

W HILLSBOROUGH AVE.

Central Park

Downtown

Drew Park

East Tampa

Channel District

- POCKET PARK HUBERT AND MANHATTAN
- 2 UPDATED COMMUNITY REDEVELOPMENT PLAN FOR TAMPA HEIGHTS RIVERFRONT
- UPDATED COMMUNITY REDEVELOPMENT PLAN FOR CENTRAL PARK
- 4 UPDATED COMMUNITY REDEVELOPMENT PLAN FOR DOWNTOWN
- UPDATED COMMUNITY REDEVELOPMENT PLAN FOR CHANNEL DISTRICT

- THE SKILLS CENTER
- THE TAMPA RIVERWALK
- 8 LANDSCAPE, STREETSCAPE, AND SAFETY IMPROVEMENTS
- 9 MAIN STREET STREETSCAPE IMPROVEMENTS
- HISTORIC 7TH AVENUE BRICKING

- 11 THE FLORIDA AQUARIUM
- ARTS: RIVERWALL ART WALL RELOCATION & ENHANCEMENT
- 13 THE TAMPA CONVENTION CENTER
- WEST TAMPA ALLEYWAY STUDY
- 15 THE MEMORIAL PARK CEMETERY

- SALCINES PARK IMPROVEMENT PROJECT
- 17 ADA PARK ENHANCEMENTS
- HOUSING REHABILITATION & RENOVATION
- 10 EMERGENCY ROOF REPAIR
- 20 TAMPA UNION STATION RENOVATIONS