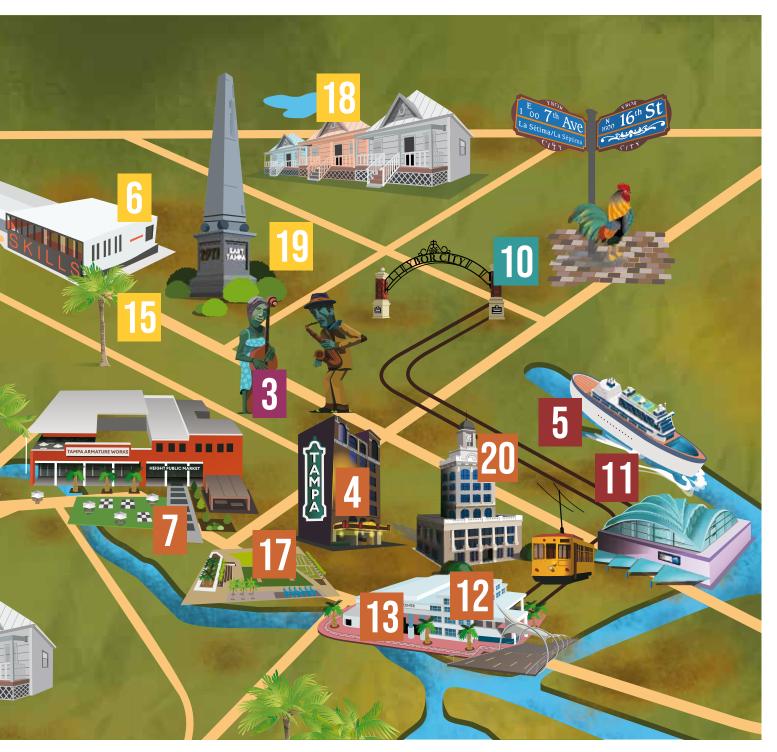

### **DISTRICT SNAPSHOTS**

Tampa's Community Redevelopment Areas are experiencing significant transformation with 44 redevelopment projects. Currently, eight projects are in progress, reshaping the landscape for residents and visitors.

Additionally, 16 projects have been successfully completed, contributing to the revitalization and growth of these communities.

N-DALE-MABRY-HW

W HILLSBOROUGH AVE.

Central Park

Downtown

Drew Park

East Tampa

Channel District

- POCKET PARK HUBERT AND MANHATTAN
- 2 UPDATED COMMUNITY REDEVELOPMENT PLAN FOR TAMPA HEIGHTS RIVERFRONT
- UPDATED COMMUNITY REDEVELOPMENT PLAN FOR CENTRAL PARK
- 4 UPDATED COMMUNITY REDEVELOPMENT PLAN FOR DOWNTOWN
- UPDATED COMMUNITY REDEVELOPMENT PLAN FOR CHANNEL DISTRICT

- THE SKILLS CENTER
- THE TAMPA RIVERWALK
- 8 LANDSCAPE, STREETSCAPE, AND SAFETY IMPROVEMENTS
- 9 MAIN STREET STREETSCAPE IMPROVEMENTS
- HISTORIC 7TH AVENUE BRICKING

- 11 THE FLORIDA AQUARIUM
- ARTS: RIVERWALL ART WALL RELOCATION & ENHANCEMENT
- 13 THE TAMPA CONVENTION CENTER
- WEST TAMPA ALLEYWAY STUDY
- 15 THE MEMORIAL PARK CEMETERY

- SALCINES PARK IMPROVEMENT PROJECT
- 17 ADA PARK ENHANCEMENTS
- HOUSING REHABILITATION & RENOVATION
- 10 EMERGENCY ROOF REPAIR
- 20 TAMPA UNION STATION RENOVATIONS