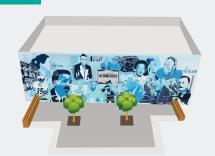

# ARTS: RIVERWALL ART WALL RELOCATION & ENHANCEMENT

To enhance public art installations in the Downtown Community Redevelopment Area, the Tampa CRA provided \$469,000 to relocate the Riverwall Art Wall near the Tampa Convention Center. The project involved dismantling the old plaza, constructing a new plaza which included new supports and a canopy for relocated artwork, site furnishings, sidewalk, enhanced crosswalks paving, and lighting.

**Project Cost: \$469,000** 

**CRA: Downtown** 

DOWNTOWN TAMPA CONVENTION CENTER

The Tampa Convention Center is an integral space in Downtown Tampa, which hosted almost 100 events and generated nearly \$136 million in economic impact for the City of Tampa in 2024. To ensure that the facility remains a cutting-edge convention and meeting space in the country, the Tampa CRA provides annual funding to support improvements and renovations to facilities throughout the convention center such as restrooms, meeting rooms, HVAC, signage, lighting, carpets, riverwalk ramps, crosswalks, drop-off areas, elevators, chillers, painting, and technology upgrades. In FY2024, the Tampa CRA provided \$2,178,507 to enhance the facility. These continued investments elevate the Tampa Convention Center, the local economy, businesses, and general tourism to the City of Tampa.