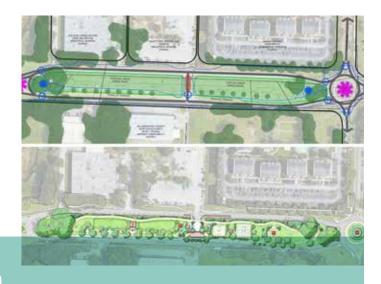

### DREW PARK LANDSCAPE, STREETSCAPE, AND SAFETY **IMPROVEMENTS**

To enhance the quality of life and appearance of highly visible corridors in Drew Park, the Tampa CRA invested funds to collect data on the tree inventory along Lois and Grady avenues. This process also included recommendations for needed landscape modifications and new construction areas for irrigation, pavers, and concrete. The project prioritizes safety, aesthetics, and overall infrastructure enhancements, benefiting residents through improved public spaces and economic growth opportunities. When completed, the addition of trees and greenery will help not only improve air quality and reduce pollution in the community but will also improve the economic appeal of the area.

Project Cost: \$300,000 Design Completion: 100% CRA: Drew Park