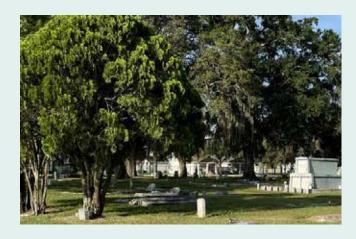

### MEMORIAL PARK CEMETERY FENCE INSTALLATION

The Memorial Park Cemetery, located in the Belmont Heights neighborhood of East Tampa, is a 104-year-old historic Black cemetery. The cemetery, purchased by the City of Tampa in May 2023, is notable as the burial site of several World War I veterans. An improved fence was installed around the property with brick pillars to better secure the property, enhance the look of the surrounding community, and ensure the area remains clean for visitors.

Project Cost: \$500,000 CRA: East Tampa