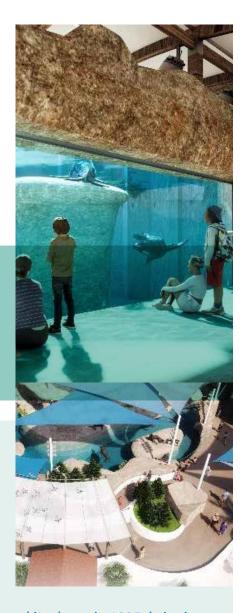

### **FLORIDA AQUARIUM**

The Florida Aquarium has been a must-see attraction since it first opened its doors in 1995, bringing over 1 million visitors to the Channel District in 2024. The Tampa CRA approved \$15 million to help the Florida Aquarium in expanding its facilities and amenities. Expansion and renovation capital projects include the Mosaic Exhibit Hall renovations with rotating exhibits; a new second-floor gallery experience; a new outdoor exhibit; an expanded and public-facing animal habitat; and guest amenity and infrastructure improvements and additions, including ADA accessible upgrades. The expansion, which will take place in three separate phases, is expected to be completed by 2026. The Florida Aquarium is providing \$30 million in private investment, representing a 2 to 1 return on investment for the CRA.

Project Cost: \$45 million CRA Contribution: \$15 million

**ROI:50%** 

**CRA: Channel District** 