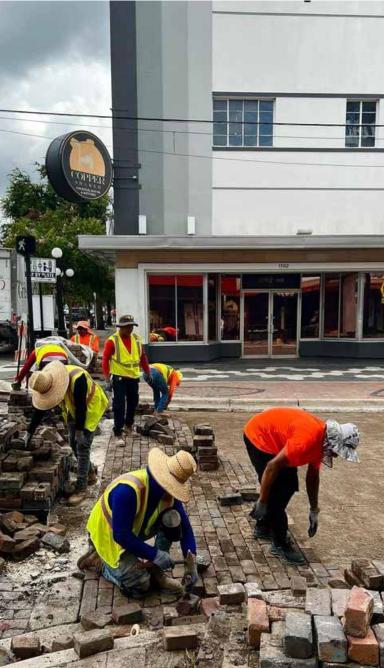

### HISTORIC 7TH AVENUE BRICKING

Historic East 7th Avenue, named by The American Planning Association as one of America's 10 Great Streets, is the main commercial thoroughfare of Ybor City. The Tampa CRA hired an outside contractor to brick East 7th Avenue between North 15th and 17th Streets. The bricking of 7th Avenue helps calm traffic on a road that sees a significant amount of pedestrian traffic throughout the year. This project will also promote alternative modes of transportation, connectivity, boost local businesses, and contribute to the economic growth of Ybor City, creating new opportunities for entrepreneurs and job seekers. Using authentic historic bricks, this project will further enhance the authenticity of the National Historic Landmark District and allow residents and visitors to better connect to the city's past.

This first phase is part of a larger vision to brick the entirety of 7th Avenue in Ybor City, between Nick Nuccio Parkway and North 26th Street. The next phase is scheduled to take place in FY2025.