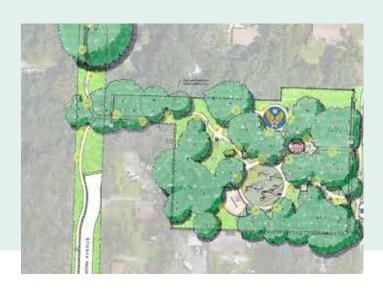

### MEMORIAL PARK CEMETERY FENCE INSTALLATION

The Memorial Park Cemetery, located in the Belmont Heights neighborhood of East Tampa, is a 104-year-old historic Black cemetery. The cemetery, purchased by the City of Tampa in May 2023, is notable as the burial site of several World War I veterans. An improved fence was installed around the property with brick pillars to better secure the property, enhance the look of the surrounding community, and ensure the area remains clean for visitors.

Project Cost: \$500,000 CRA: East Tampa