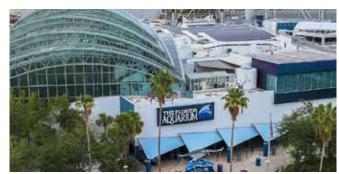

### **FLORIDA AQUARIUM**

The Florida Aquarium has been a must-see attraction since it first opened its doors in 1995, bringing over 1 million visitors to the Channel District in 2024. The Tampa CRA approved \$15 million to help the Florida Aquarium in expanding its facilities and amenities. Expansion and renovation capital projects include the Mosaic Exhibit Hall renovations with rotating exhibits; a new second-floor gallery experience; a new outdoor exhibit; an expanded and public-facing animal habitat; and guest amenity and infrastructure improvements and additions, including ADA accessible upgrades. The expansion, which will take place in three separate phases, is expected to be completed by 2026. The Florida Aquarium is providing \$30 million in private investment, representing a 2 to 1 return on investment for the CRA.

Project Cost: \$45 million CRA Contribution: \$15 million

**ROI:50%** 

**CRA: Channel District** 