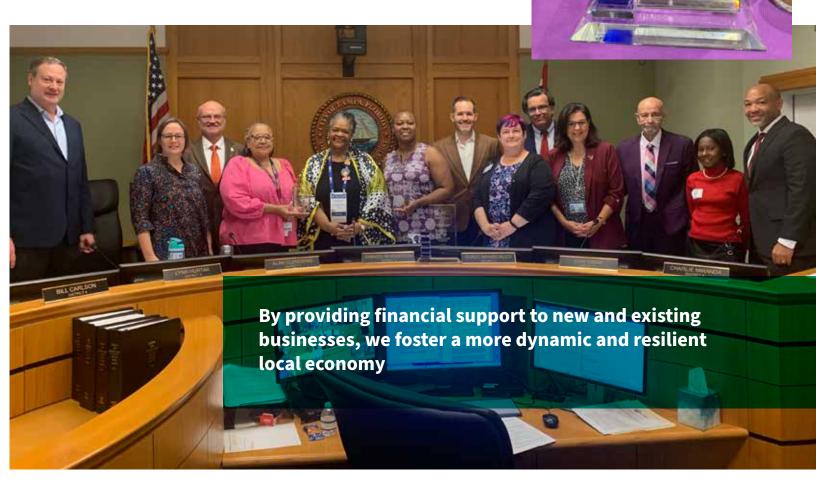

Additionally, we launched an improved commercial grants inventory program designed to support local businesses and entrepreneurs, along with a new Grant Policy. The new grants, which include an FRA award-winning legacy credit component, aim to strengthen our economic landscape by encouraging business growth and stability. By providing financial support to new and existing businesses, we foster a more dynamic and resilient local economy.

We are also incredibly proud of the recognition our programs and projects have received. Several initiatives have earned prestigious awards, including:

- The Hillsborough City-County Planning Commission's Planning and Design Award for the West Tampa Parking Study, recognized for its outstanding contribution to the community.
- The Florida Redevelopment Association (FRA) Award for the Commercial Grant Legacy Credit in the "Out of the Box" category.
- The FRA Award for The Well, honored for outstanding rehabilitation, renovation, or reuse.

This innovative credit was recognized with the 2024 Florida Redevelopment Association's Award as the top submission in the out-of-the-box category for large cities.

# SSES

The Tampa CRA's work was also recognized at the 2024 Florida Redevelopment Association's annual awards with two different honors. The first award, for Out of the Box for Large Cities, was received for the enhanced commercial grant's legacy credit. This credit is designed to help lessen upfront funds that longstanding businesses in the community redevelopment areas need to be awarded either a Commercial Exterior or Interior Grant. In addition, The Well, a comprehensive healthcare facility in East Tampa, received the award for outstanding rehabilitation, renovation, or reuse.